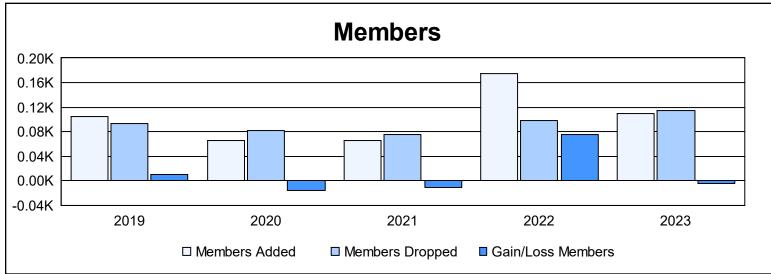

District 111BN As of June 2023 Cumulative

| Year      | New<br>Clubs | Dropped<br>Clubs | Gain/<br>Loss<br>Clubs | New<br>Members | Charter<br>Members | Reinstate<br>Members | Transfer<br>Members | Total<br>Member<br>Added | Total<br>Members<br>Dropped | Gain/<br>Loss<br>Members |
|-----------|--------------|------------------|------------------------|----------------|--------------------|----------------------|---------------------|--------------------------|-----------------------------|--------------------------|
| 2018-2019 | 0            | 0                | 0                      | 89             | 5                  | 2                    | 8                   | 104                      | 94                          | 10                       |
| 2019-2020 | 0            | 0                | 0                      | 62             | 0                  | 0                    | 4                   | 66                       | 82                          | -16                      |
| 2020-2021 | 0            | 0                | 0                      | 56             | 0                  | 3                    | 6                   | 65                       | 76                          | -11                      |
| 2021-2022 | 4            | 1                | 3                      | 65             | 91                 | 0                    | 18                  | 174                      | 98                          | 76                       |
| 2022-2023 | 0            | 0                | 0                      | 99             | 4                  | 1                    | 6                   | 110                      | 115                         | -5                       |
| Average   | 1            | 0                | 1                      | 74             | 20                 | 1                    | 8                   | 104                      | 93                          | 11                       |