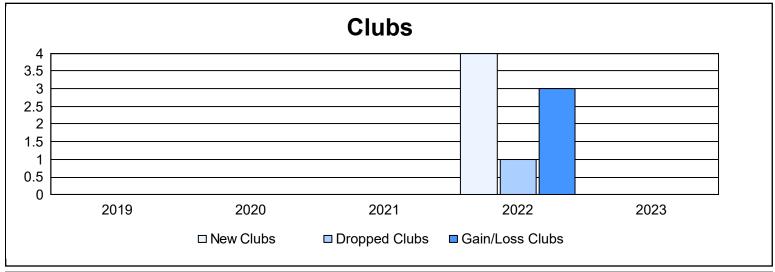

District 111BN As of June 2023 Cumulative

| Year      | New<br>Clubs | Dropped<br>Clubs | Gain/<br>Loss<br>Clubs | New<br>Members | Charter<br>Members | Reinstate<br>Members | Transfer<br>Members | Total<br>Member<br>Added | Total<br>Members<br>Dropped | Gain/<br>Loss<br>Members |
|-----------|--------------|------------------|------------------------|----------------|--------------------|----------------------|---------------------|--------------------------|-----------------------------|--------------------------|
| 2018-2019 | 0            | 0                | 0                      | 89             | 5                  | 2                    | 8                   | 104                      | 94                          | 10                       |
| 2019-2020 | 0            | 0                | 0                      | 62             | 0                  | 0                    | 4                   | 66                       | 82                          | -16                      |
| 2020-2021 | 0            | 0                | 0                      | 56             | 0                  | 3                    | 6                   | 65                       | 76                          | -11                      |
| 2021-2022 | 4            | 1                | 3                      | 65             | 91                 | 0                    | 18                  | 174                      | 98                          | 76                       |
| 2022-2023 | 0            | 0                | 0                      | 99             | 4                  | 1                    | 6                   | 110                      | 115                         | -5                       |
| Average   | 1            | 0                | 1                      | 74             | 20                 | 1                    | 8                   | 104                      | 93                          | 11                       |